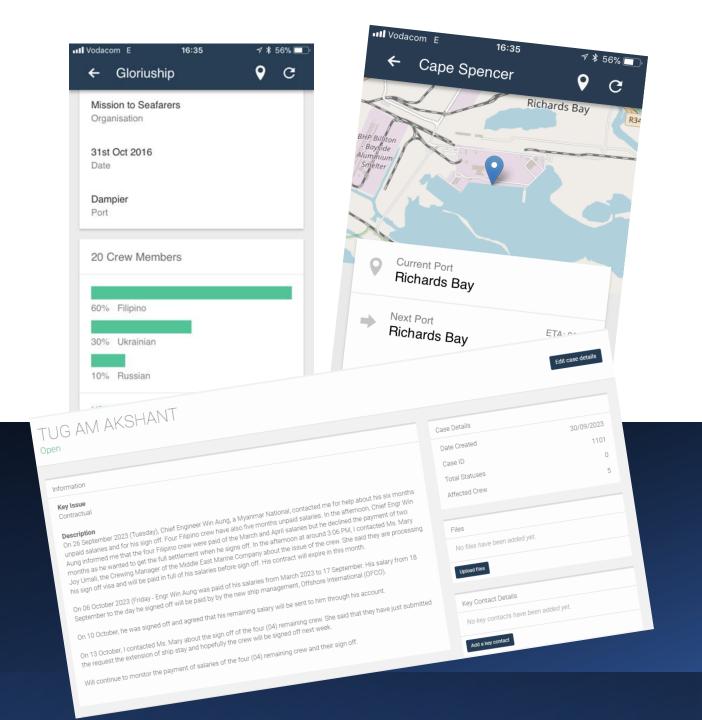

### **ShipVisitor**

What happens next?

- Created by Sailors' Society in 2015
- Used by 28 ICMA-affiliated organisations
- Provides 'real-time' data on shipping movements in ports
- Justice and Welfare Function (cases)
- Seafarers' Centre Function