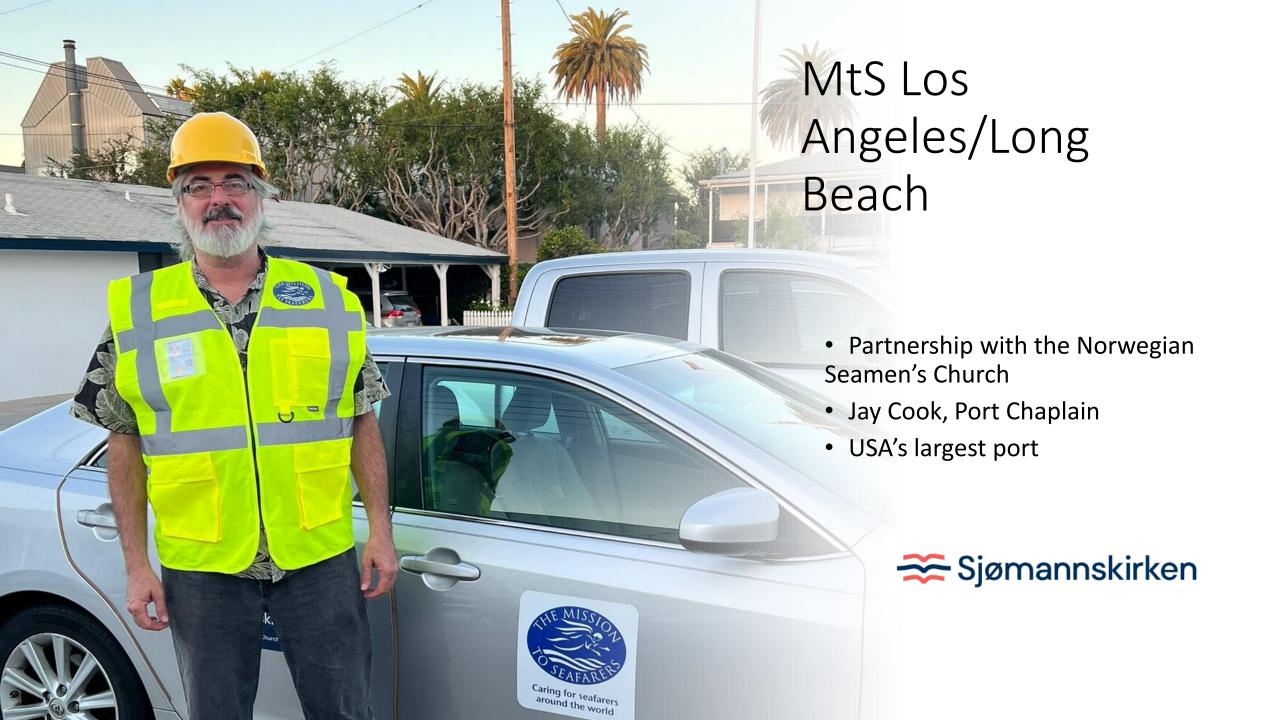

s / IMO<br>Numbers               | Connect ship to GPS                |
|                                                | Doesn't always have the correct port list | Connect to the FSN                 |
|                                                | App crashes and data is lost              |                                    |
|                                                | Unable to update the fleet                | Can we filter by GPS?              |
|                                                | Time – fixed on UK                        |                                    |









MtS Baltimore/ BISC – a tale of two centres!



#### MtS Seattle

- Approx. 500 ship visits a year
- Transportation service for cruise ship crews
- New centre –
  commercial office building











# **Exploring Partnerships**

- Fort Lauderdale
- West Palm Beach
- Port Manatee